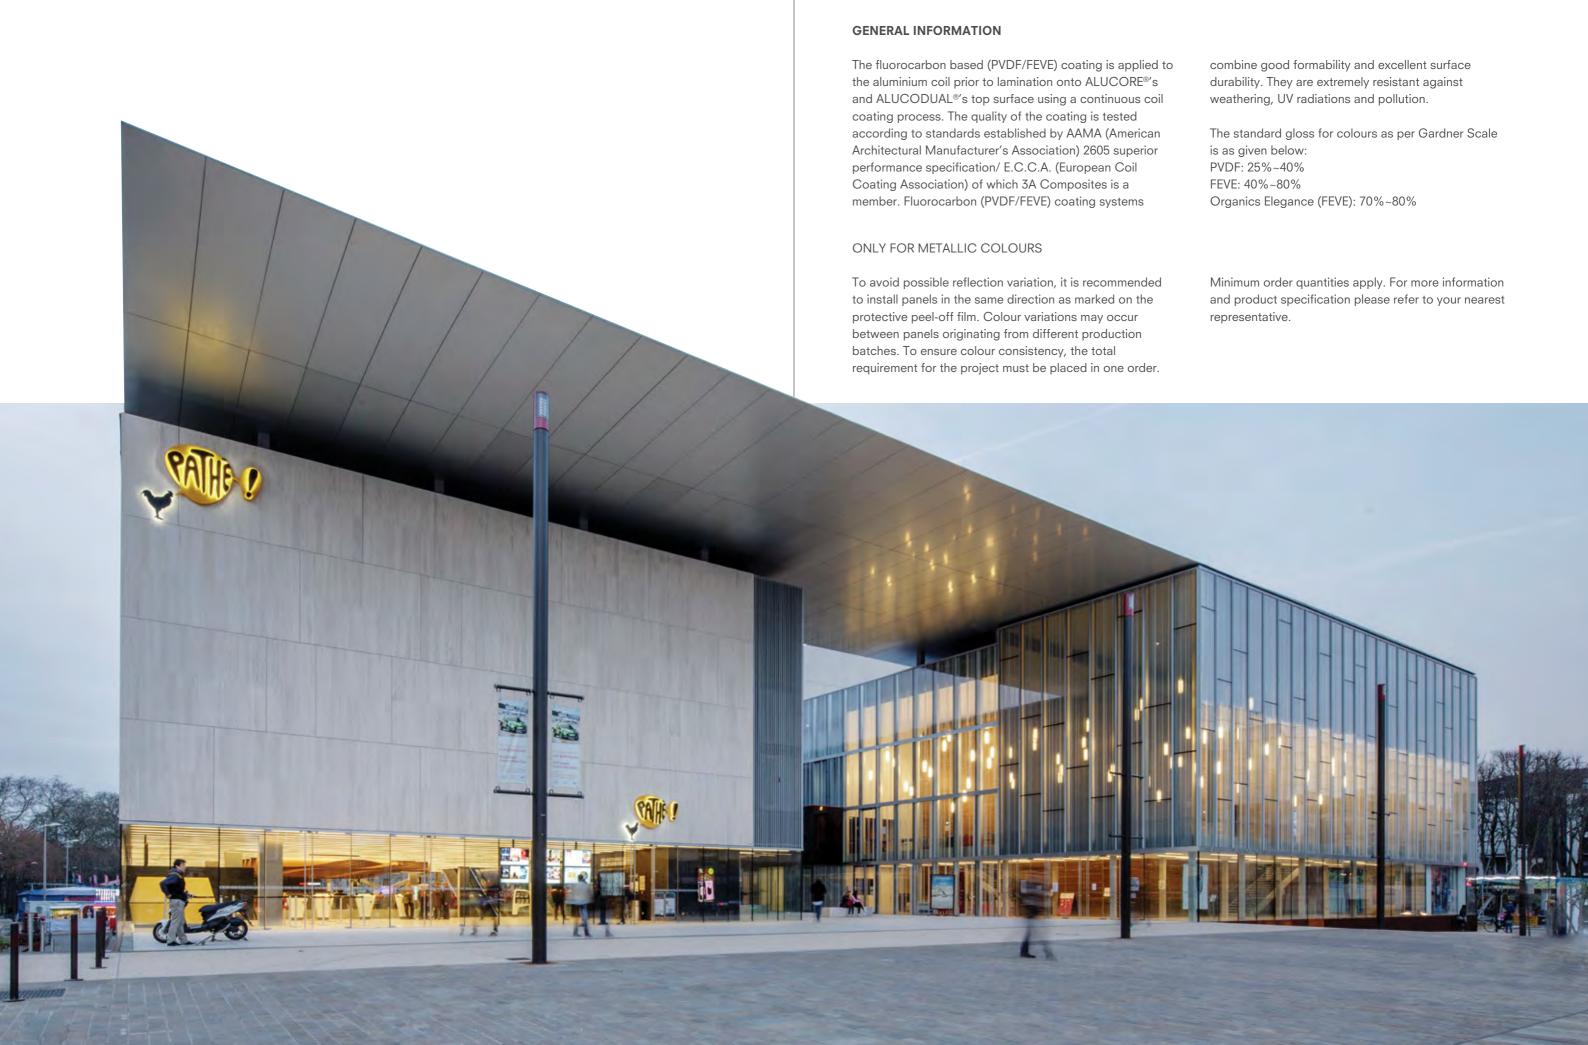

#### INNOVATIONS IN ARCHITECTURE

ALUCORE® and ALUCODUAL® are cutting-edge cladding materials in architecture, meticulously engineered to meet the most stringent global standards for performance, quality and fire safety. ALUCORE® combines two aluminium cover sheets with a honeycomb core or corrugated core of aluminium, delivering exceptional strength-to-weight ratio. ALUCODUAL®, on the other hand, is a pre-coated engineered solid sheet comprising 2/3 layers of laminated aluminium skins, ensuring flatness that is challenging to achieve with standard post-coated solid sheets.

#### **EXPLORING THE PALETTE OF POSSIBILITIES**

Both ALUCORE® and ALUCODUAL® provide an extensive palette of colours and surface finishes, allowing for endless creative possibilities. From muted tones inspired by nature to vibrant and dazzling hues, these materials offer diverse shades to suit any design vision. The available finishes include Organics Elegance, Anodized Look, Grove, Concrete, Colourscapes and World of Colours each bringing a unique visual appeal to your projects.

Additionally, we offer comprehensive colour customization options, ensuring that your design concepts can perfectly align with specific project requirements. This flexibility allows architects and designers to create truly bespoke environments, enhancing the uniqueness and appeal of each structure. Whether you aim for harmony with the natural surroundings or seek to make a bold statement, ALUCORE® and ALUCODUAL® provide the tools to realize your architectural vision with precision and style.