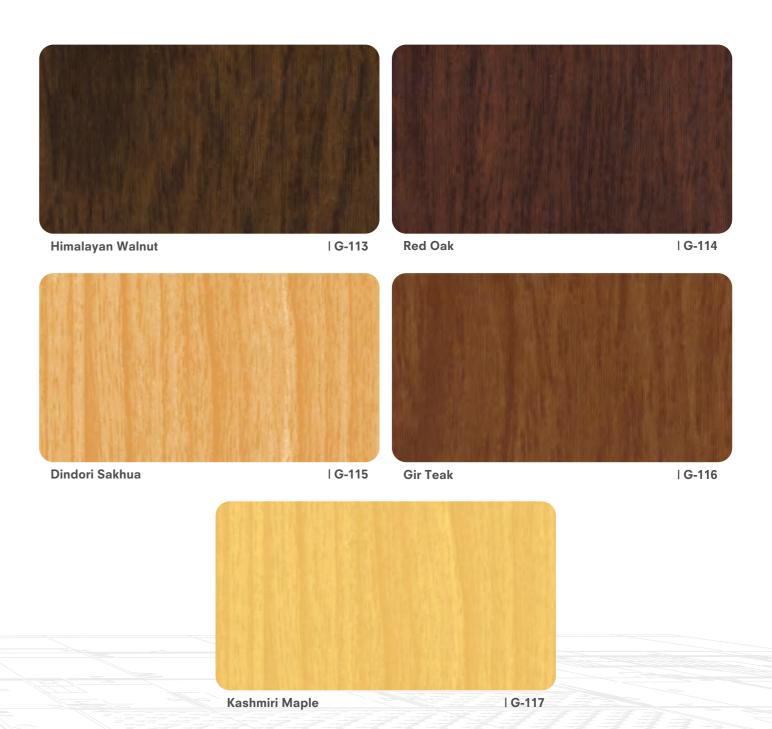

# **GROVE**

# BRING ALIVE YOUR DESIGNS WITH WOOD

Grove delivers the authentic look of natural wood. Unlike real wood, Grove is resistant to fungus, moss and rot, ensuring durability without compromising on elegance.