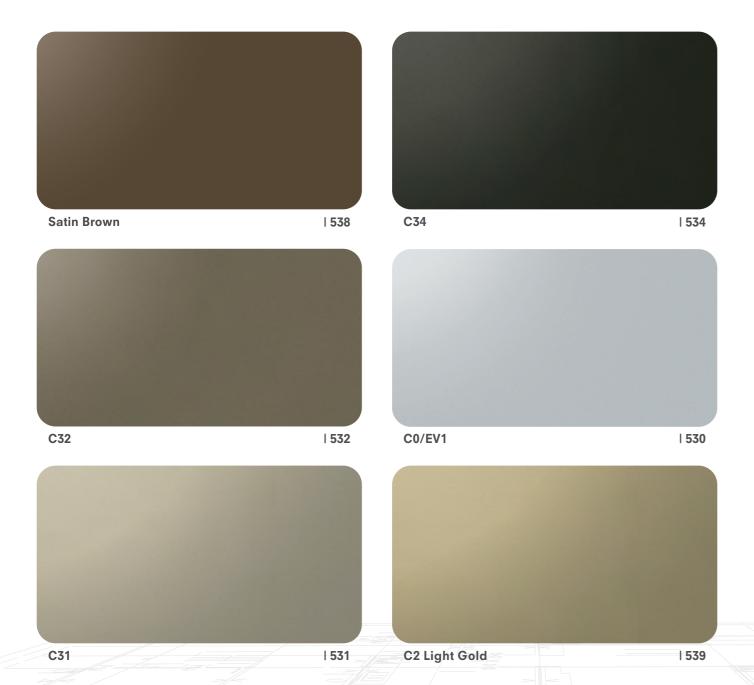

## METALLIC COLOURS

Classic Copper Metallic | 72103

Bright Copper Metallic | 72104

Classic Champagne 77141 Metallic

Pearl Bronze Metallic | 79111

**Bright Gold Metallic** | 74112

**Sand Stone** | 71121

Mild Champagne Silver Metallic 77146

**Bright Grey Metallic** 77144

Mild Grey Metallic 77145

Classic Grey Metallic | 77334