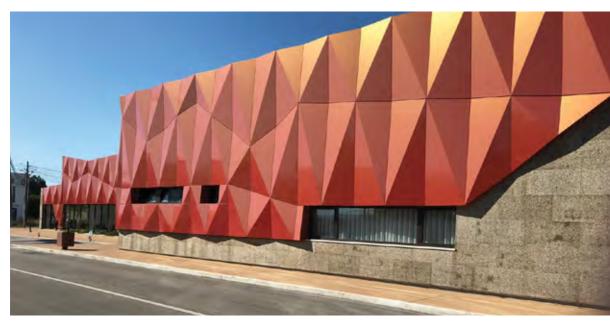

#### INNOVATIONS IN ARCHITECTURE

ALUCORE® and ALUCODUAL® are cutting-edge cladding materials in architecture, meticulously engineered to meet the most stringent global standards for performance, quality and fire safety. ALUCORE® combines two aluminium cover sheets with a honeycomb core or corrugated core of aluminium, delivering exceptional strength-to-weight ratio. ALUCODUAL®, on the other hand, is a pre-coated engineered solid sheet comprising 2/3 layers of laminated aluminium skins, ensuring flatness that is challenging to achieve with standard post-coated solid sheets.

#### **EXPLORING THE PALETTE OF POSSIBILITIES**

Both ALUCORE® and ALUCODUAL® provide an extensive palette of colours and surface finishes, allowing for endless creative possibilities. From muted tones inspired by nature to vibrant and dazzling hues, these materials offer diverse shades to suit any design vision. The available finishes include Organics Elegance, Anodized Look, Grove, Concrete, Colourscapes and World of Colours each bringing a unique visual appeal to your projects.

# COLOURSCAPES \_\_\_\_ THE FASCINATING WORLD OF HUES

Colourscapes presents a breathtaking array of vibrant hues and dazzling shades. This unmatched collection inspires creativity and transforms projects into architectural masterpieces. From subtle to bold, Colourscapes offers endless possibilities for aesthetic innovation.