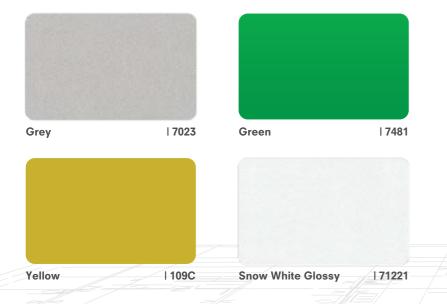

# SOLID COLOURS

Black 1326

Anthrazit Grey

1105

Fashion Grey

Light Grey

1100 Pure White 10

# VIBRANT COLOURS