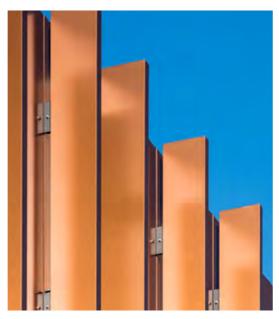

#### INNOVATIONS IN ARCHITECTURE

ALUCORE® and ALUCODUAL® are cutting-edge cladding materials in architecture, meticulously engineered to meet the most stringent global standards for performance, quality and fire safety. ALUCORE® combines two aluminium cover sheets with a honeycomb core or corrugated core of aluminium, delivering exceptional strength-to-weight ratio. ALUCODUAL®, on the other hand, is a pre-coated engineered solid sheet comprising 2/3 layers of laminated aluminium skins, ensuring flatness that is challenging to achieve with standard post-coated solid sheets.

#### **EXPLORING THE PALETTE OF POSSIBILITIES**

Both ALUCORE® and ALUCODUAL® provide an extensive palette of colours and surface finishes, allowing for endless creative possibilities. From muted tones inspired by nature to vibrant and dazzling hues, these materials offer diverse shades to suit any design vision. The available finishes include Organics Elegance, Anodized Look, Grove, Concrete, Colourscapes and World of Colours each bringing a unique visual appeal to your projects.