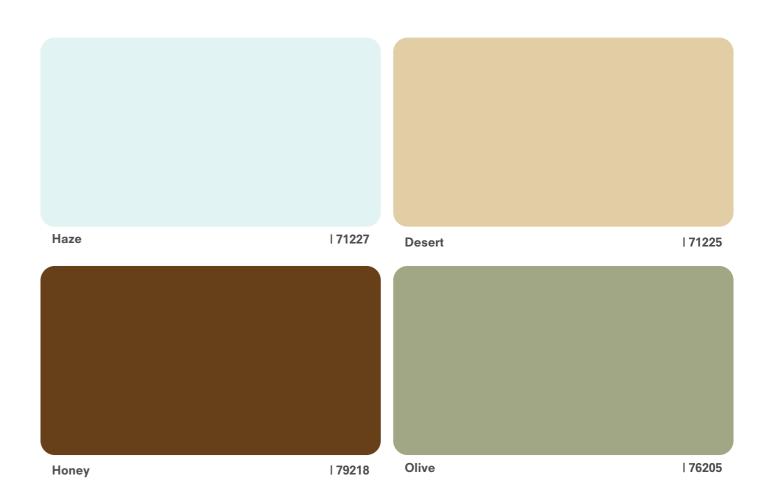

## MUTED TONES, TIMELESS GRACE

Inspired by the inherent beauty of nature, Organics Elegance features sophisticated, muted tones with a high gloss (70%~80%). While these shades evoke warmth and authenticity, capturing the charm of nature's palette, the high gloss imparts a touch of opulence to these earthy hues.