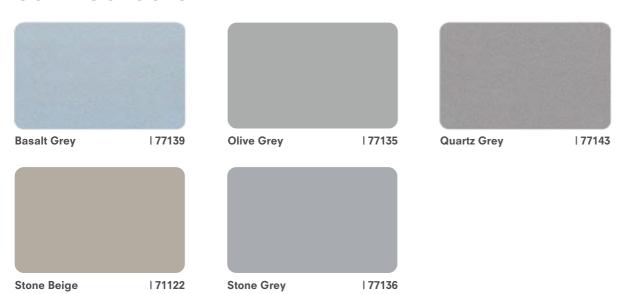

## SOLID COLOURS

## **VIBRANT COLOURS**

### SPECIAL CATEGORY

Elegant Grey Metallic | 7712