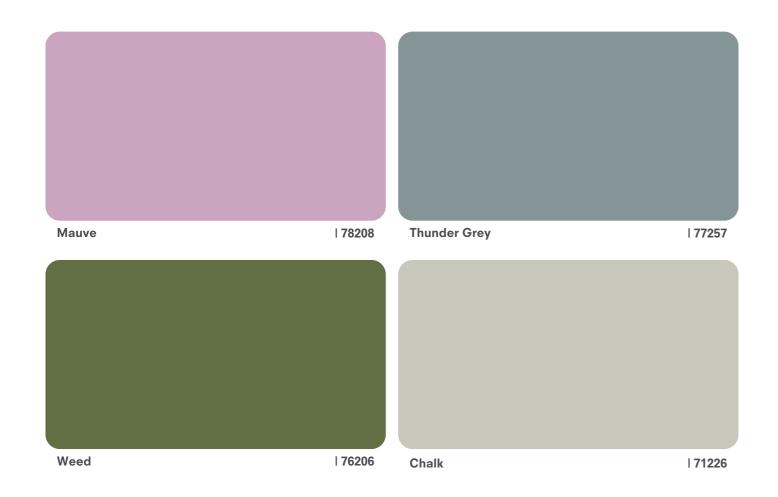

## MUTED TONES, TIMELESS GRACE

Inspired by the inherent beauty of nature, Organics Elegance features sophisticated, muted tones with a high gloss (70%~80%). While these shades evoke warmth and authenticity, capturing the charm of nature's palette, the high gloss imparts a touch of opulence to these earthy hues.