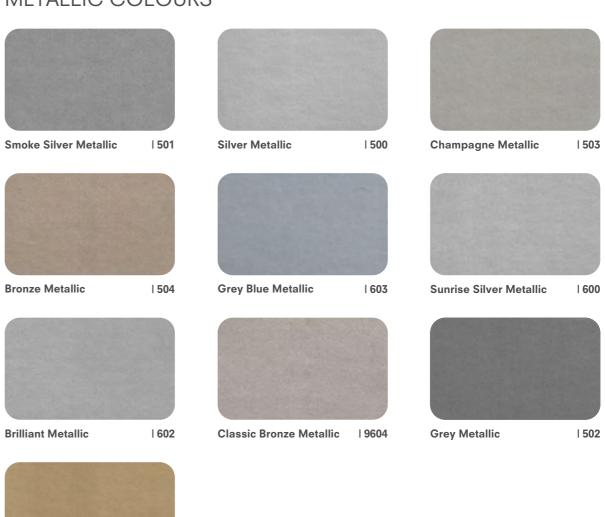

Copper Metallic | 72103

Bright Copper Metallic | 72104

Classic Champagne 77141 Metallic







Pearl Bronze Metallic | 79111

**Bright Gold Metallic** | 74112

**Sand Stone** | 71121







Mild Champagne Silver Metallic 77146

**Bright Grey Metallic** 77144

Mild Grey Metallic 77145







Classic Grey Metallic | 77334

## SOLID COLOURS



## **VIBRANT COLOURS**



### SPECIAL CATEGORY



Elegant Grey Metallic | 7712

# WORLD OF COLOURS

### **OUTSTANDING QUALITY COLOURS AND SURFACES**

World of Colours offers a versatile range of standardized shades, essential for any design palette. These tried and tested hues are celebrated by leading designers worldwide, adorning skylines and enhancing projects with timeless beauty and vibrant appeal.

## METALLIC COLOURS

**Gold Metallic** 

601



# SOLID COLOURS



Black 1326



Anthrazit Grey



1105



Fashion Grey



Light Grey





1100 Pure White 10

# VIBRANT COLOURS





# SPECIAL CATEGORY



Dark Grey Metallic



White 16